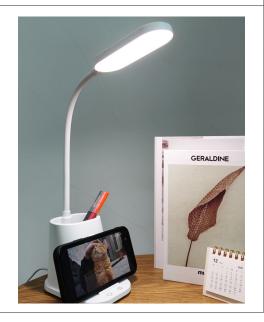

## **PENMATE**

**LED Rechargeable Portable Functional Touch Table Lamp** 

Desk Lamp: 5000K

Night Light: 3000K (3 Steps DIM for night light)

- Eye Caring
- Flexible Neck (360°)
- 3-Level Brightness (Night Light)
- USB Rechargeable, Adapter Included