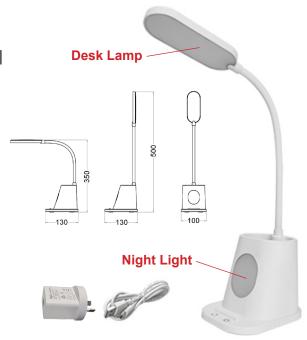

## **PENMATE**

**LED Rechargeable Portable Functional Touch Table Lamp** 

Desk Lamp: 5000K

Night Light: 3000K (3 Steps DIM for night light)

- Eye Caring
- Flexible Neck (360°)
- 3-Level Brightness (Night Light)
- USB Rechargeable, Adapter Included

| LED                      | Desk Lamp: 2pcs x SMD2835 LED<br>Night Light: 4pcs x SMD2835 LED                  | Desk lamp: 5000K<br>Night Light: 3000K                                  |
|--------------------------|-----------------------------------------------------------------------------------|-------------------------------------------------------------------------|
| Switch Form              | Touch                                                                             | 3 3                                                                     |
| Switch Position          | Desk Lamp: Single touch one brightness Night Light: Single touch three brightness | Off / On Off/ Low/ Middle/ High Brightness                              |
| Power Supply             | 5V DC 1A                                                                          |                                                                         |
| Power                    | About 2.8W                                                                        |                                                                         |
| Lumens                   | Adapter Powered                                                                   | Desk Lamp: 160LM<br>Night Light (3-Level Brightness): 30LM / 14LM / 4LM |
|                          | Rechargeable Battery Powered                                                      | Desk Lamp: 130LM<br>Night Light: 24LM (High Brightness)                 |
| Battery Type             | Lithium battery 18650                                                             | 1800mAh                                                                 |
| Charging Time            | 4 hours                                                                           | When light is switched off                                              |
| Continuous Lighting Time | Desk Lamp: approx 4 hours Night Light: approx 15 hours (High Brightness)          |                                                                         |
| RA                       | ≥80                                                                               |                                                                         |
| IP Rating                | IP20 for indoor use only                                                          | GERALDINE                                                               |
| USB Cable Length         | (Type C) 1m                                                                       |                                                                         |
| Size                     | W 100mm x D 130mm x H 500mm                                                       |                                                                         |
| Weight                   | 0.3kg                                                                             |                                                                         |
| Anti Slip Pad            | 0 to 40°C                                                                         |                                                                         |
| Ambient Temperature      | -10 to 60°C                                                                       |                                                                         |
| Box Weight               | 0.4kg                                                                             |                                                                         |
| Box Size                 | 13x10x23cm                                                                        |                                                                         |
| Carton Qty               | 1/20                                                                              |                                                                         |